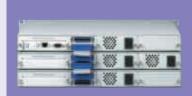

## WS-108/112/116 A Wiz-Stack Product

- 8,12 or 16 ports 100BaseTX to 100BaseFX Manageable Converter Stack
- Compact size 1U, 19" rack-mountable
- Auto-negotiation
- Far-end-fault detection
- Propagation of "No Link" option
- Multimode up to 6Km and Singlemode up to 100Km
- Available with SC, ST, MT-RJ, VF-45, LC or FJ connectors
- Single Fiber (Dual Wavelength) version available w/ST, SC and FC connectors
- Stackable Management, one SNMP agent module for up-to 8x Wiz-Stack units (128 converters)
- Redundant, hot swapable and plugable power supplies
- Highly visible LED indicators

- WS-108 8x100BaseTX to 100BaseFX converter stack
- WS-112 12x100BaseTX to 100BaseFX converter stack
- WS-116 16x100BaseTX to 100BaseFX converter stack

The Wiz-Stack provides, among other features, the unique advantage of stackable management that enables stacking up to 8 Wiz-Stack units (128 converters) under a single SNMP agent module. The Wiz-NMS module (optional) is installed in the NMS slot of the master unit. A managed stack may include any combination of Wiz-Stack units.