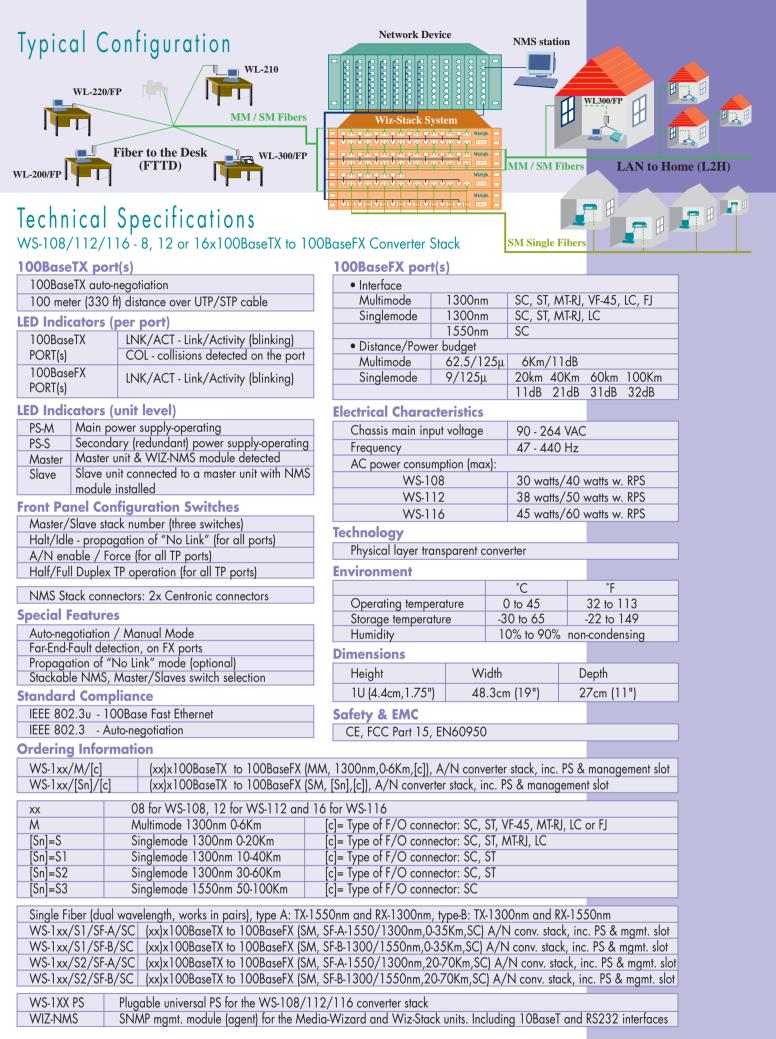

## 100BaseTX to 100BaseFX Manageable Converter Stacks

## WS-108/112/116 A Wiz-Stack Product

- 8,12 or 16 ports 100BaseTX to 100BaseFX Manageable Converter Stack
- Compact size 1U, 19" rack-mountable
- Auto-negotiation
- Far-end-fault detection
- Propagation of "No Link" option
- Multimode up to 6Km and Singlemode up to 100Km
- Available with SC, ST, MT-RJ, VF-45, LC or FJ connectors
- Single Fiber (Dual Wavelength) version available w/ST, SC and FC connectors
- Stackable Management, one SNMP agent module for up-to 8x Wiz-Stack units (128 converters)
- Redundant, hot swapable and plugable power supplies
- Highly visible LED indicators

- WS-108 8x100BaseTX to 100BaseFX converter stack
- WS-112 12x100BaseTX to 100BaseFX converter stack
- WS-116 16x100BaseTX to 100BaseFX converter stack

The Wiz-Stack provides, among other features, the unique advantage of stackable management that enables stacking up to 8 Wiz-Stack units (128 converters) under a single SNMP agent module. The Wiz-NMS module (optional) is installed in the NMS slot of the master unit. A managed stack may include any combination of Wiz-Stack units.

The WS-108/112/116 converter stacks support auto-negotiation and half/full duplex force operation, overcoming Ethernet distance limitations and enabling double throughput links. The converters support advanced connectivity features: "Far-end-fault" detection, responding to the

round-trip fiber continuity, and propagation of "no link" mode (selectable) which propagates a "no link" status back to the TP devices. These features enable plug & play installation and integration as well as powerful link management tools.