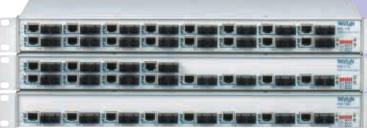

## WS-108/112/116 A Wiz-Stack Product

- 8,12 or 16 ports 100BaseTX to 100BaseFX Manageable Converter Stack
- Compact size 1U, 19" rack-mountable
- Auto-negotiation
- Far-end-fault detection
- Propagation of "No Link" option
- Multimode up to 6Km and Singlemode up to 100Km
- Available with SC, ST, MT-RJ, VF-45, LC or FJ connectors
- Single Fiber (Dual Wavelength) version available w/ST, SC and FC connectors
- Stackable Management, one SNMP agent module for up-to 8x Wiz-Stack units (128 converters)
- Redundant, hot swapable and plugable power supplies
- Highly visible LED indicators

- WS-108 8x100BaseTX to 100BaseFX converter stack
- WS-112 12x100BaseTX to 100BaseFX converter stack
- WS-116 16x100BaseTX to 100BaseFX converter stack

The Wiz-Stack provides, among other features, the unique advantage of stackable management that enables stacking up to 8 Wiz-Stack units (128 converters) under a single SNMP agent module. The Wiz-NMS module (optional) is installed in the NMS slot of the master unit. A managed stack may include any combination of Wiz-Stack units.